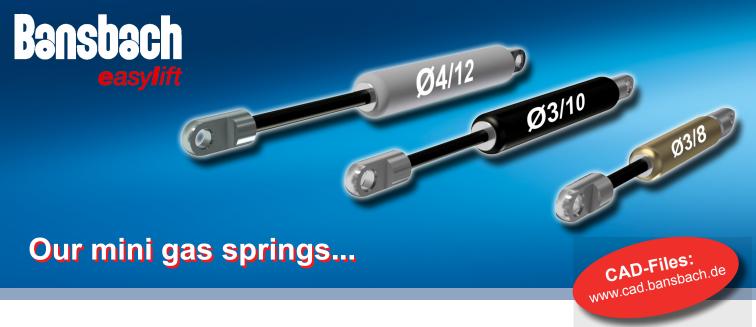

## ...fit nearly into every application

The small sizes 3/8 mm, 3/10 mm and 4/12 mm are due to their compact sizes ideal especially for applications with limited space. The required space are therefore only 3 mm or 4 mm for the piston rod. The cylinder diametre of 8 mm, 10 mm and 12 mm allow the use in smallest installation spaces, too.

- Extension force: 7 - 200N - Stroke: 10 - 150mm

Due to the CeramPro® piston rod, they are extremely corrosion-resistant, have low friction values and optimum operating characteristics.

We manufacture our smallest gas springs of course exactly according to your requirements. Stroke, total length, force and connecting parts are adapted to your application. And all sizes are of course available as dampers, too.