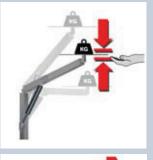

In push out direction, this size acts as a standard gas spring which means that the necessary force support is guaranteed while the piston rod is pushing out. The extension force will be chosen in the way that the gas spring doesn't move out on its own.