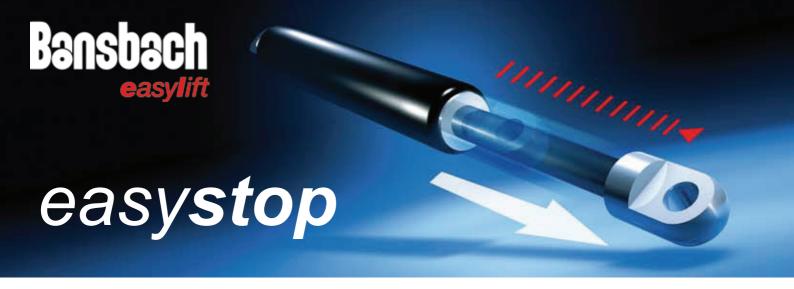

## easystop – the gas spring which keeps its promises!

Due to the special valve technique, the easystop gas spring offers a retention force in push in direction allowing a continuous adjustment. The locking will be maintained at every position of the gas spring as long as an additional manual force will open the valve and release the locking. A release is not necessary.

We offer the easystop gas spring in two types. The adjustable BY-Type is especially suitable during the project period in order to define the necessary retention force range. If you turn the piston rod in extended position, you can achieve a retention force of max. 800N.