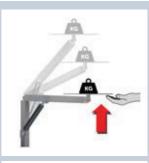

## easystop – the gas spring which keeps its promises!

Due to the special valve technique, the easystop gas spring offers a retention force in push in direction allowing a continuous adjustment. The locking will be maintained at every position of the gas spring as long as an additional manual force will open the valve and release the locking. A release is not necessary.

We offer the easystop gas spring in two types. The adjustable BY-Type is especially suitable during the project period in order to define the necessary retention force range. If you turn the piston rod in extended position, you can achieve a retention force of max. 800N.